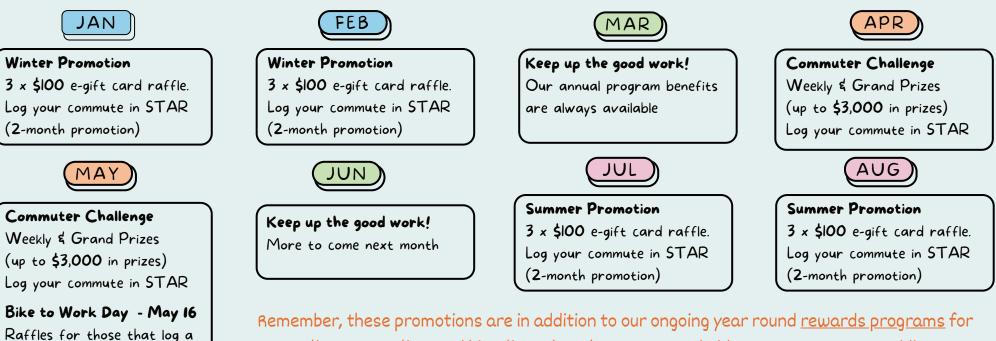

## Commute.org's 2024 Promotions Calendar

Log your carpool, vanpool, bicycle, walking, remote work, shuttle, ferry or transit trips to work or college on STAR at my.commute.org for a chance to win \$100 e-gift cards and more!

Remember, these promotions are in addition to our ongoing year round <u>rewards programs</u> for carpooling, vanpooling, and bicycling. Also, the Guaranteed Ride Home program, providing reimbursement for your trip home in emergencies. Find more details at Commute.org/Rewards.

bike trip during BTWD week

2 x \$100 e-gift card raffle.

Log your shuttle, ferry or

transit trips in STAR

(I-month promotion)

Transit Month

**Carpool / Vanpool Month** 2 x \$100 e-gift card raffle. Log your carpool or vanpool trips in STAR (I-month promotion)

Keep up the good work! Continue logging your trips on STAR to redeem the maximum amount of points for prizes